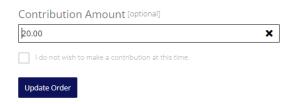

Subtotal: \$679.00

Discount: \$0.00

Tax: \$0.00

Shipping: \$0.00

Total \$679.00

Total \$679.00

If you click on the "Edit" link, it will give you the ability to increase/decrease the amount of the contribution or you may checkmark, "I do not wish to make a contribution at this time". Once you have made the appropriate adjustment to the optional item, click on the "Update Order" button. This will bring you back to your updated order. Then follow the same steps to adjust the other two optional items if necessary.