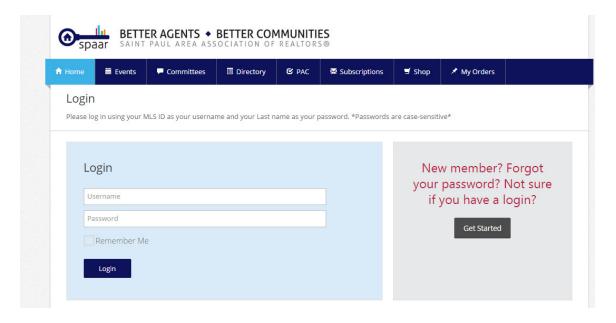

## 2025 SPAAR Membership Renewal – Making payment via the member portal

Go to <u>www.spaar.com</u> and click on "Login" in the upper right-hand corner of the homepage. You will login with your portal username and password.