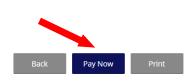

Once you have made any adjustments you wish to do regarding the optional items, you will want to verify the amount that will be charged in the lower right-hand corner of your order summary page. Then click on, "Pay Now". Please follow the prompts to put in your credit card information and make payment of your 2025 membership renewal order.