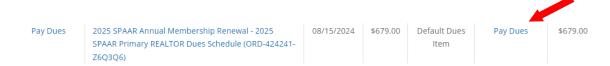

Once logged in, you will click on "My Orders" in the upper right-hand corner of your portal homepage. You will see your 2025 SPAAR membership renewal order listed. Click on the "Pay Dues" link to the left or right of the appropriate order.